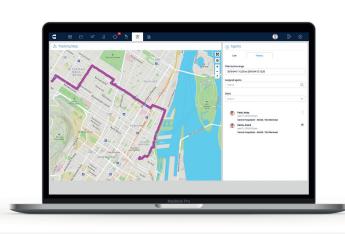

## Save time and money on patrol management

Cobalt Security Management makes mapping your routes quick and easy with an intuitive, visual interface. Reports are automatically created after each patrol using accurate GPS data and are stored for management and compliance.

## Monitor your guards, not just your checkpoints

It's not when your security team arrives at each checkpoint that matters, it's how they get there. Cobalt Security Management's convenient automatic reports show detailed routes and deviations from your planned path.